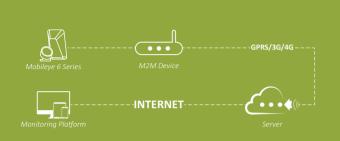

## Mobileye Fleet Safety Solution

The core component of Mobileye 6 Series System consists of a windscreen-mounted vision sensor for image processing and EyeWatch display for visual warnings. It can identify potentially dangerous situations, and provide audio and visual alerts to assist the driver in preventing or mitigating collisions. After the system is connected to the tracker, real-time location data, trip details, driver behavior analysis, and driver scores will be provided.