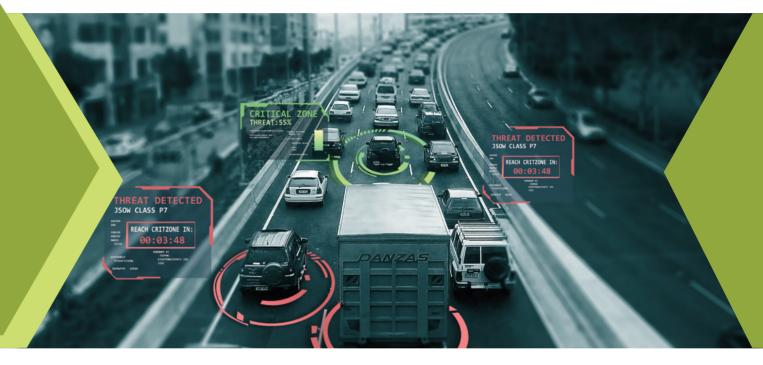

## 6 Collision **Avoidance Alerts**

Forward Collision Warning

Headway Monitoring Warning

Intelligent High-Beam Control

Speed Limit Indicator & Traffic Sign Recognition

Pedestrian & Cyclist Collision Warning

Departure Warning