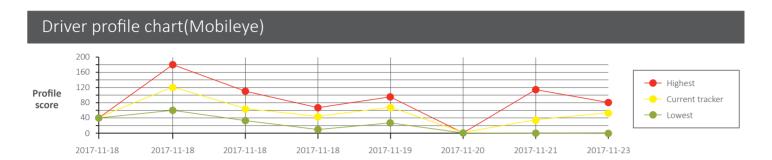

blinker

blinker

| Tracker name | Profile score | Profile level | Driving<br>Mileage | Approaching<br>to vehicle<br>ahead | to vehicle | Too fast<br>approaching<br>to pedestrian | Left line<br>without<br>blinker | Right line<br>without<br>blinker | Vehicle<br>distance<br>alarm | Exceeding<br>speed limit |
|--------------|---------------|---------------|--------------------|------------------------------------|------------|------------------------------------------|---------------------------------|----------------------------------|------------------------------|--------------------------|
| T622G-1      | 185           | Belowaverage  | 291.00             | 49                                 | 28         | 1                                        | 87                              | 85                               | 221                          | 113                      |
| T622G-2      | 112           | Belowaverage  | 63.00              | 7                                  | 19         | -                                        | 13                              | 7                                | 29                           | 42                       |
| T622G-3      | 32            | Average       | 92.00              | -                                  | -          | -                                        | 12                              | 4                                | 14                           | 201                      |
| T622G-4      | 82            | Average       | 48.00              | -                                  | 1          | -                                        | 3                               | 2                                | 31                           | 44                       |
| T622G-5      | 37            | Average       | 120.00             | -                                  | 2          | -                                        | 2                               | 1                                | 37                           | 107                      |
| T622G-6      | 212           | Belowaverage  | 16.00              | -                                  | 15         | -                                        | 3                               | -                                | 16                           | 18                       |
| T622G-7      | 35            | Average       | 188.00             | -                                  | -          | 1                                        | 9                               | 50                               | 5                            | 168                      |